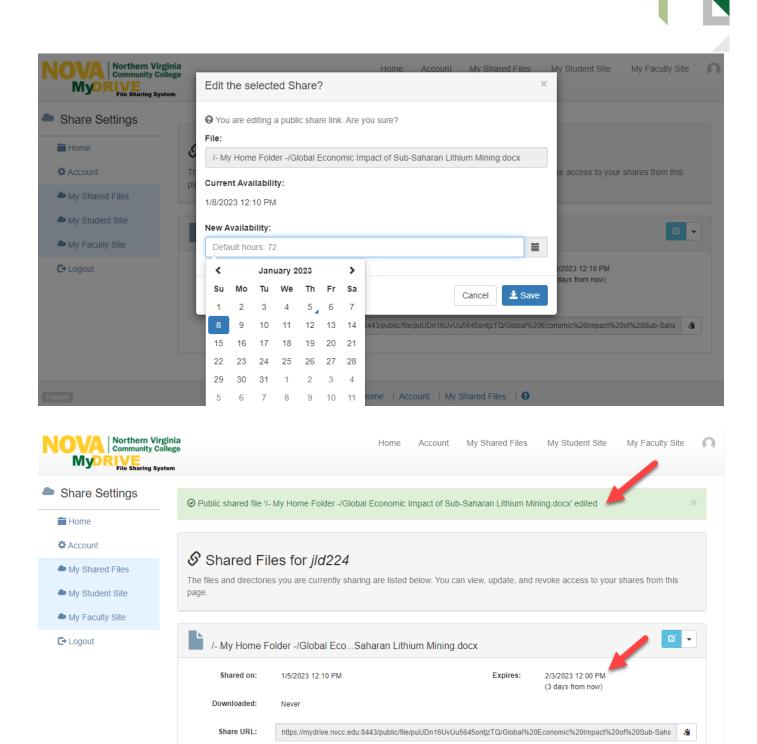

English

Home | Account | My Shared Files | 3

3. This link will be active for 72 hours unless you specify a different duration (maximum is 30 days). Password protection is optional. Set your preferences and click the **Share** button.

4. Once you click Share, you will see a confirmation status bar. To capture the public link, Click the <sup>4</sup> icon.

5. The public link is now copied. You may paste the link into a Canvas message or email to share it. Shared files are also located in the My Shared Files folder.