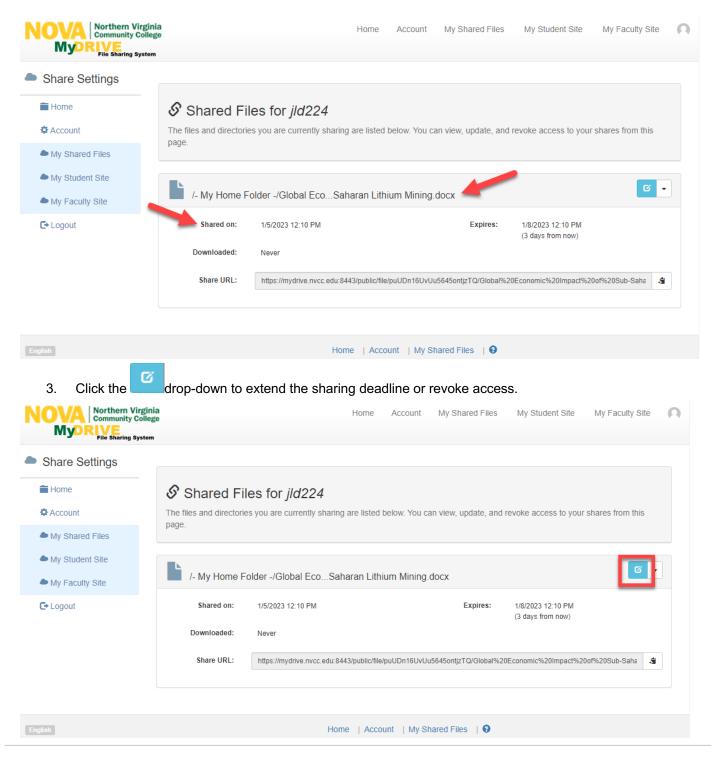

# How to View and Edit Share Settings in MyDrive

1. To see the list of files you're currently sharing, select **My Shared Files** from the left-hand menu.

2. The file name, date shared, expiration date and download status are visible.