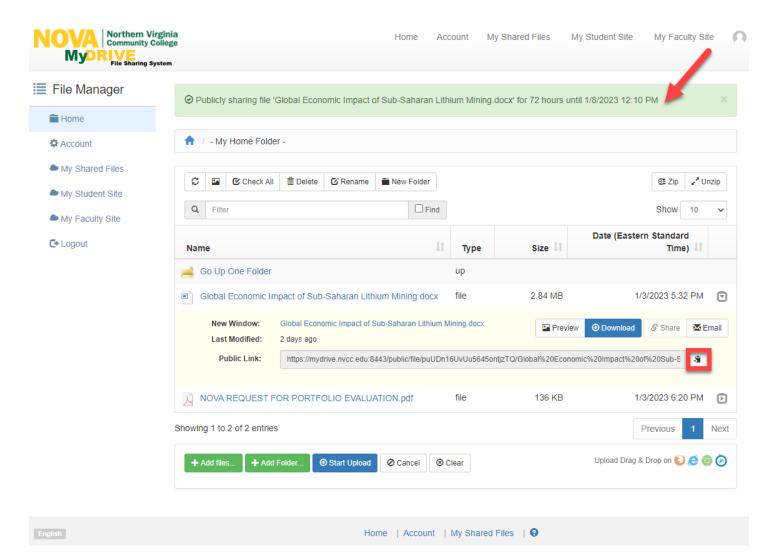

# How to View and Edit Share Settings in MyDrive

1. To see the list of files you're currently sharing, select **My Shared Files** from the left-hand menu.

2. The file name, date shared, expiration date and download status are visible.