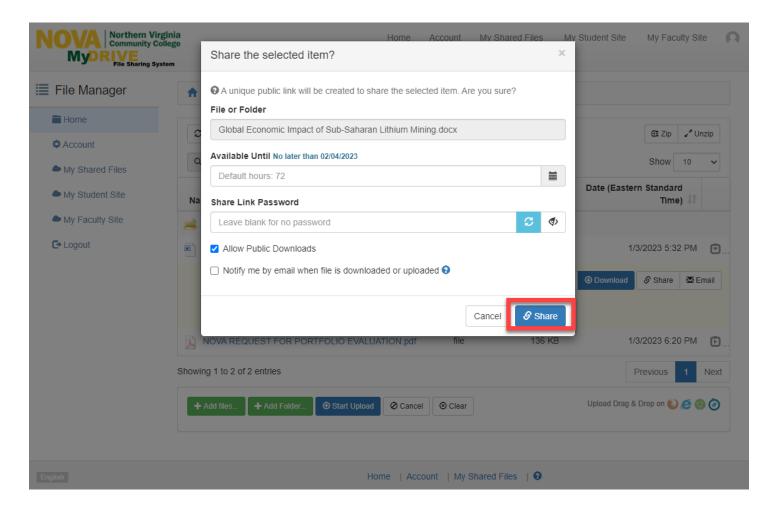

4. Once you click Share, you will see a confirmation status bar. To capture the public link, Click the <sup>4</sup> icon.

5. The public link is now copied. You may paste the link into a Canvas message or email to share it. Shared files are also located in the My Shared Files folder.