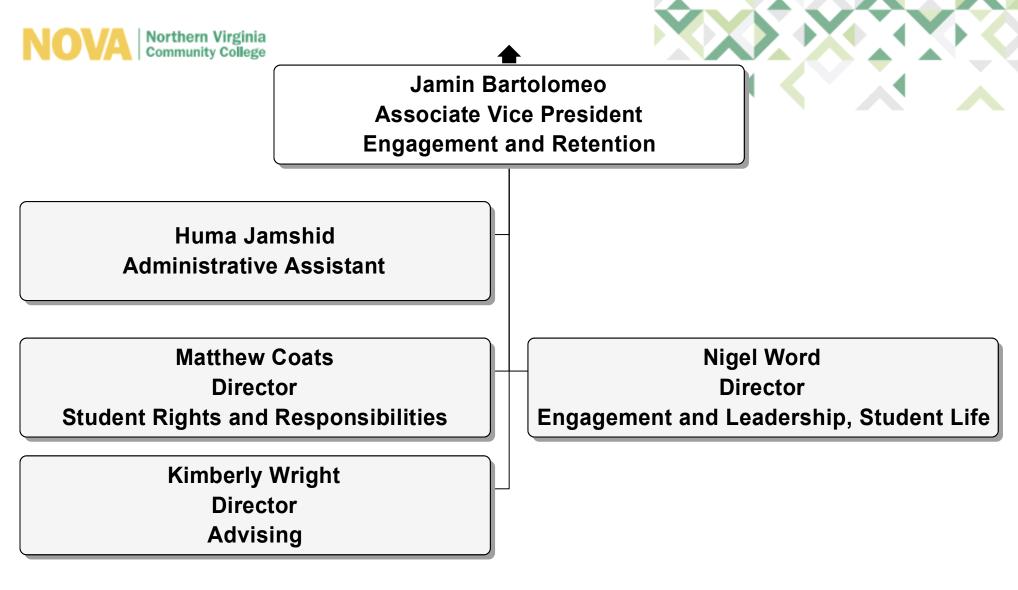

**Associate Dean** 

Information and Engineering Technologies

Adjunct Faculty

Information and Engineering Technologies









NOVA SySTEMic

Aleksander Marthinussen Program Manager, SySTEMic Solutions

Rochel Bussell Business Administrative Coordinator

> Christine Hirst STEM Education Coordinator

Mary Ratcliff STEM Fabrication Lab Coordinator Christopher Russell IET Project Manager

Natasha Schuh-Nuhfer STEM Education Coordinator

Richard Sewell Fabrication Lab Coordinator

Ti'Era Worsley

**STEM Education Coordinator** 

























































**Robert Johnson** 

Director

Sustainability and Auxiliary Services

Edgar Fernandez Manager Food Service Operations Hanna Orozco Ruiz Coordinator Auxillary Finance



























































Hannah Stoneburner Associate System Counsel and Assistant Attorney General

Akiva Kirkland Legal Assistant