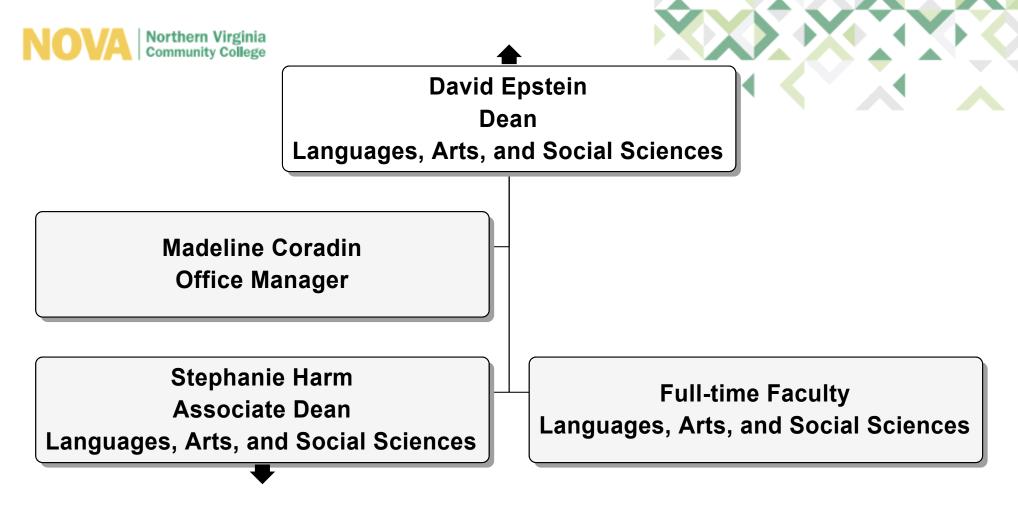

## **Cathleen Cogdill**

**Associate Dean** 

Mathematics, Sciences, Technologies, and Business

**Adjunct Faculty** 

Stephanie Harm

**Associate Dean** 

Languages, Arts, and Social Sciences

**Adjunct Faculty** 