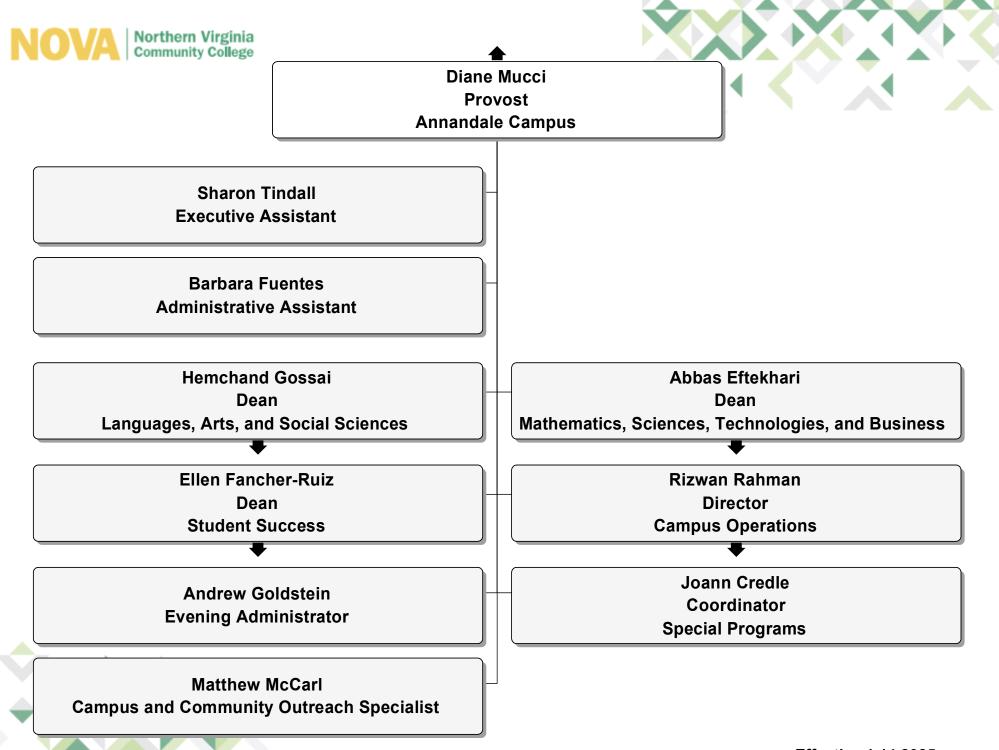

Languages, Arts, and Social Sciences

**Alison Thimblin** 

Dean

Mathematics, Sciences, Technologies, and Business