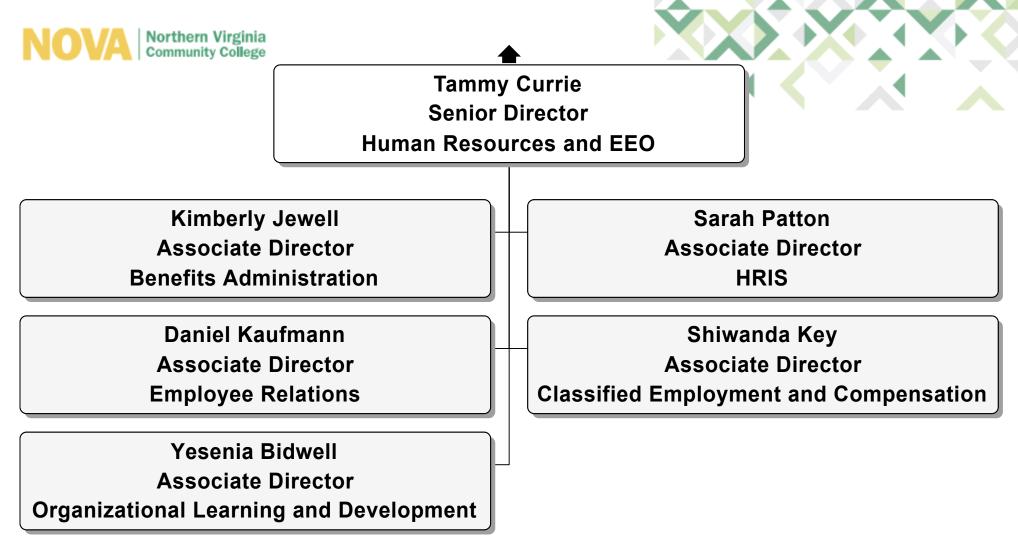

*Associate Dean** 

Information and Engineering Technologies

Adjunct Faculty

Information and Engineering Technologies









NOVA SySTEMic

Aleksander Marthinussen Program Manager, SySTEMic Solutions

Rochel Bussell Business Administrative Coordinator

> Christine Hirst STEM Education Coordinator

Mary Ratcliff STEM Fabrication Lab Coordinator Christopher Russell IET Project Manager

Natasha Schuh-Nuhfer STEM Education Coordinator

Richard Sewell Fabrication Lab Coordinator

Ti'Era Worsley

**STEM Education Coordinator** 

























































**Robert Johnson** 

Director

Sustainability and Auxiliary Services

Edgar Fernandez Manager Food Service Operations Hanna Orozco Ruiz Coordinator Auxillary Finance



























































Hannah Stoneburner Associate System Counsel and Assistant Attorney General

Akiva Kirkland Legal Assistant