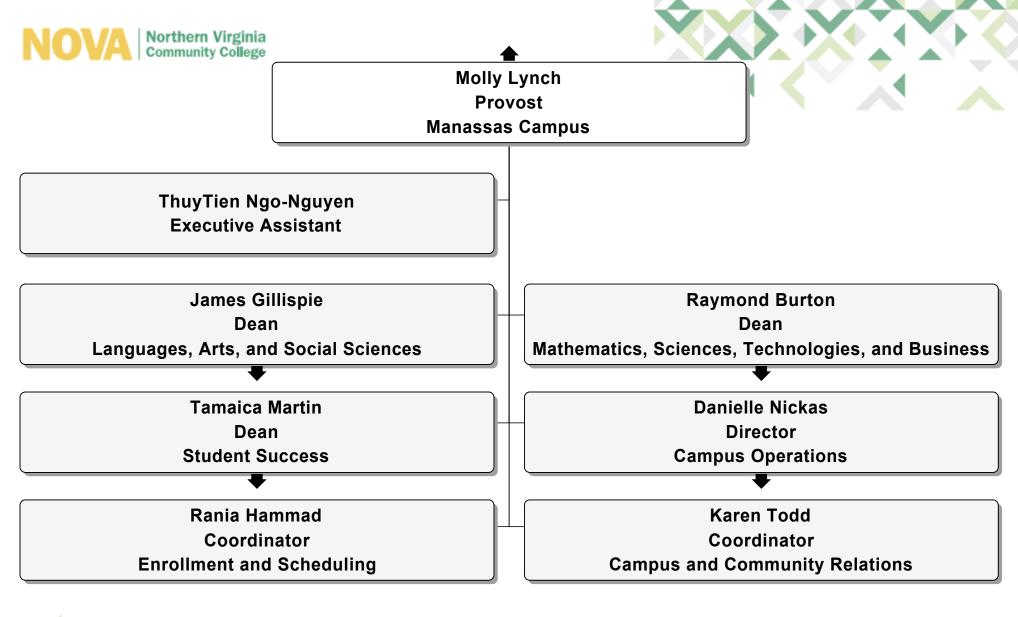

**Raymond Burton** 

Dean

Languages, Arts, and Social Sciences

**Alison Thimblin** 

Dean

Mathematics, Sciences, Technologies, and Business