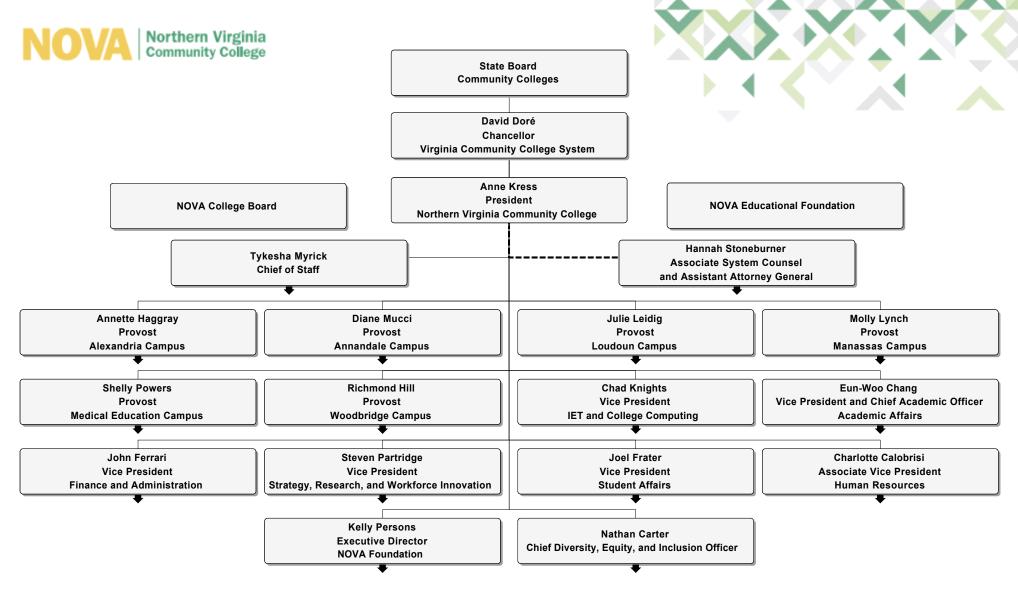

**Shonette Grant** 

**Associate Dean** 

Languages, Arts, and Social Sciences

**Adjunct Faculty** 









## Teba Al-Jumaili

**Associate Dean** 

Mathematics, Sciences, Technologies, and Business

**Adjunct Faculty** 





## **Stephen Ward**

**Associate Dean** 

Mathematics, Sciences, Technologies, and Business

**Adjunct Faculty** 

















**Antonina Rodgers** 

**Associate Dean** 

Languages, Arts, and Social Sciences

**Adjunct Faculty** 









**Karen Walters** 

**Associate Dean** 

Mathematics, Sciences, Technologies, and Business

**Adjunct Faculty** 







Ben Wang

**Associate Dean** 

Mathematics, Sciences, Technologies, and Business

Rachada Weiland Administrative Assistant

Adjunct Faculty









Director

**Campus Operations** 

Andrea Scale