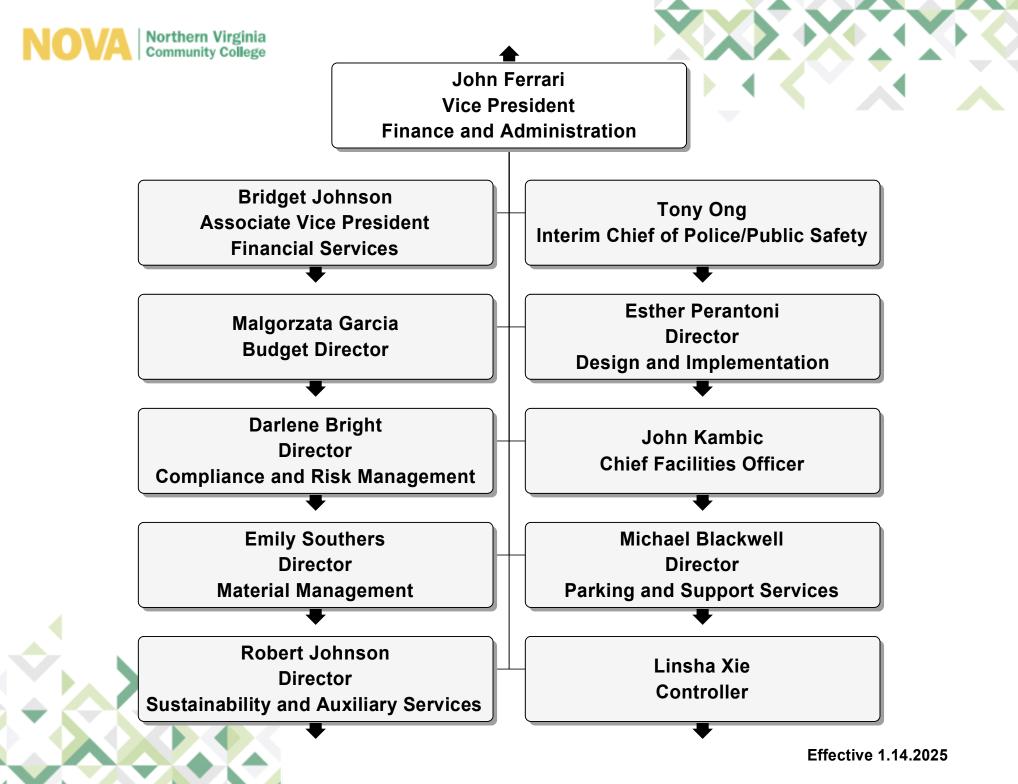

**Robert Johnson** 

Director

Sustainability and Auxiliary Services

Edgar Fernandez Manager Food Service Operations Hanna Orozco Ruiz Coordinator Auxillary Finance

Hannah Stoneburner Associate System Counsel and Assistant Attorney General