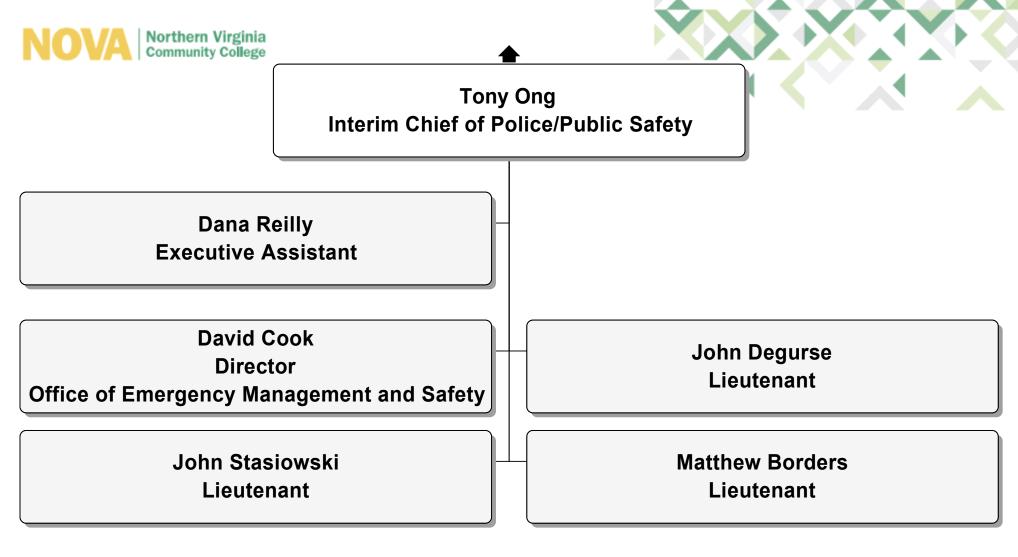

tics, Sciences, Technologies, and Business







## **Richard Fiesel**

**Associate Dean** 

Mathematics, Sciences, Technologies, and Business

**Adjunct Faculty** 

Mathematics, Sciences, Technologies, and Business





















**Associate Dean** 

Information and Engineering Technologies

Adjunct Faculty

Information and Engineering Technologies









NOVA SySTEMic

Aleksander Marthinussen Program Manager, SySTEMic Solutions

Rochel Bussell Business Administrative Coordinator

> Christine Hirst STEM Education Coordinator

Mary Ratcliff STEM Fabrication Lab Coordinator Christopher Russell IET Project Manager

Natasha Schuh-Nuhfer STEM Education Coordinator

Richard Sewell Fabrication Lab Coordinator

Ti'Era Worsley

**STEM Education Coordinator** 

























































**Robert Johnson** 

Director

Sustainability and Auxiliary Services

Edgar Fernandez Manager Food Service Operations Hanna Orozco Ruiz Coordinator Auxillary Finance



























































Hannah Stoneburner Associate System Counsel and Assistant Attorney General

Akiva Kirkland Legal Assistant