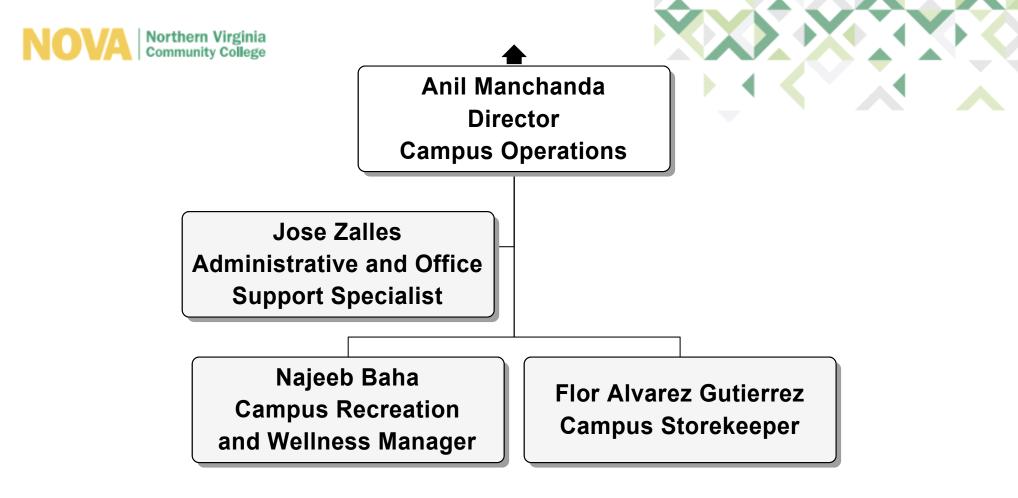

Adjunct Faculty

Director

**Campus Operations** 

Andrea Scaletta

**General Administration Coordinator** 

Saleha Bholat

**Associate Dean** 

Languages, Arts, and Social Sciences