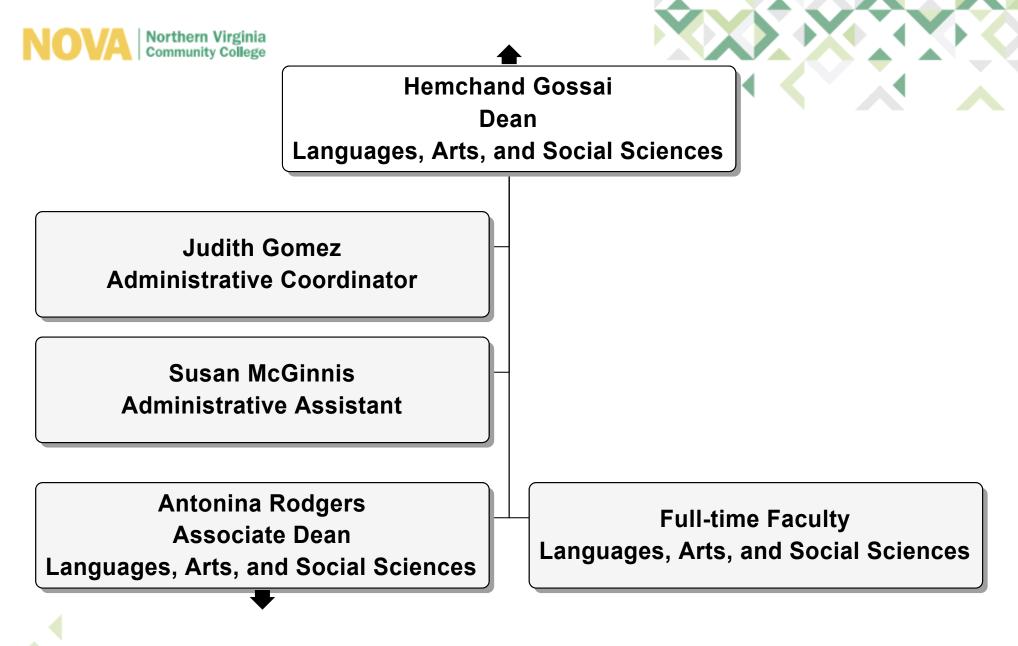

## **Stephen Ward**

**Associate Dean** 

Mathematics, Sciences, Technologies, and Business

**Adjunct Faculty** 

**Antonina Rodgers** 

**Associate Dean** 

Languages, Arts, and Social Sciences

**Adjunct Faculty** 