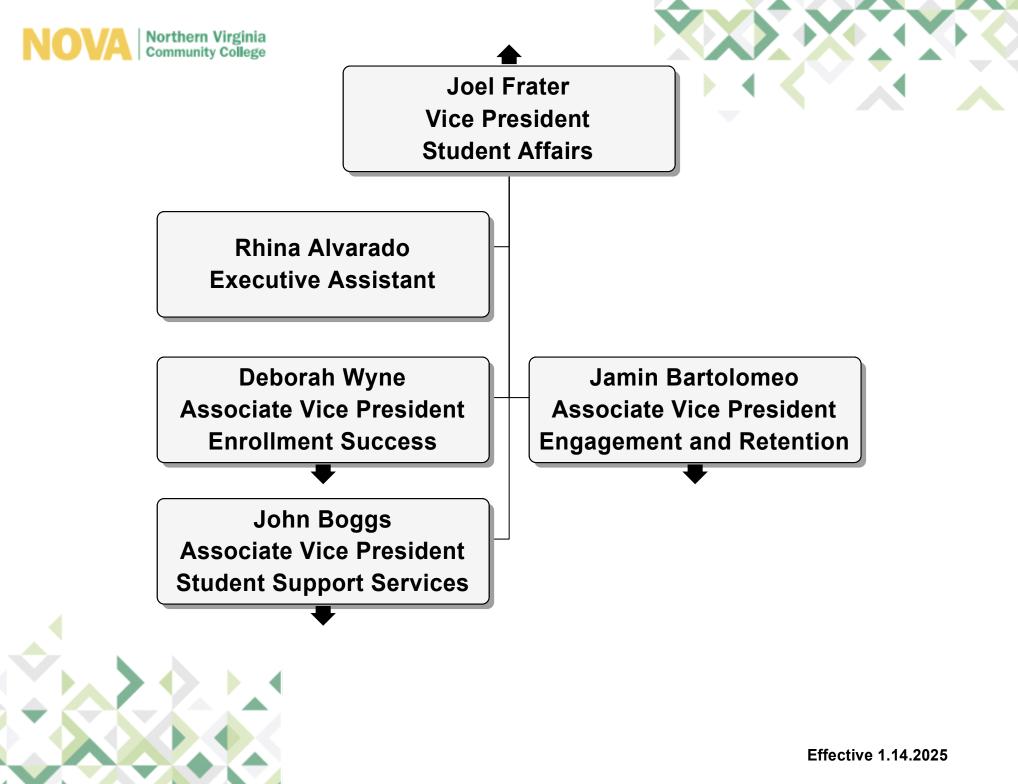

**Associate Dean** 

Information and Engineering Technologies

Adjunct Faculty

Information and Engineering Technologies









NOVA SySTEMic

Aleksander Marthinussen Program Manager, SySTEMic Solutions

Rochel Bussell Business Administrative Coordinator

> Christine Hirst STEM Education Coordinator

Mary Ratcliff STEM Fabrication Lab Coordinator Christopher Russell IET Project Manager

Natasha Schuh-Nuhfer STEM Education Coordinator

Richard Sewell Fabrication Lab Coordinator

Ti'Era Worsley

**STEM Education Coordinator** 

























































**Robert Johnson** 

Director

Sustainability and Auxiliary Services

Edgar Fernandez Manager Food Service Operations Hanna Orozco Ruiz Coordinator Auxillary Finance



























































Hannah Stoneburner Associate System Counsel and Assistant Attorney General

Akiva Kirkland Legal Assistant