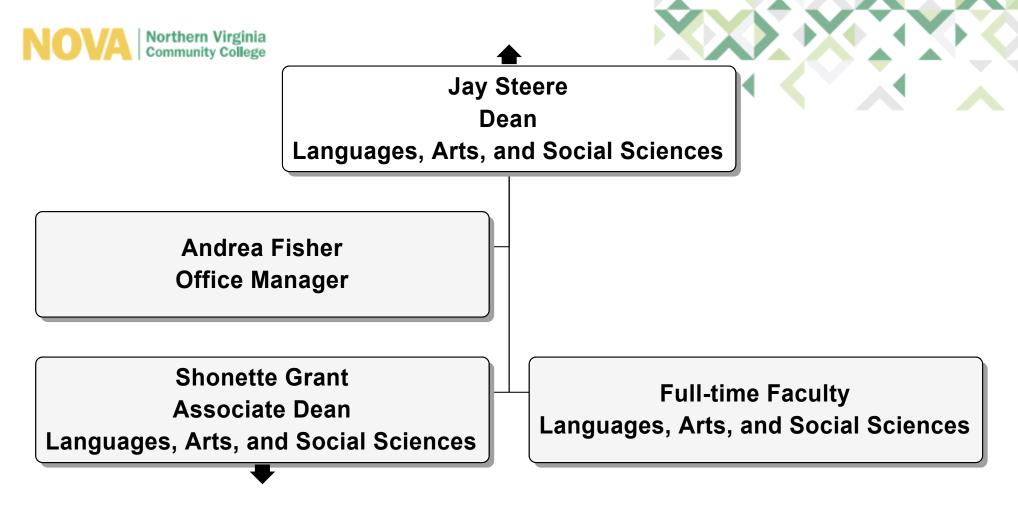

**Shonette Grant** 

**Associate Dean** 

Languages, Arts, and Social Sciences

**Adjunct Faculty** 