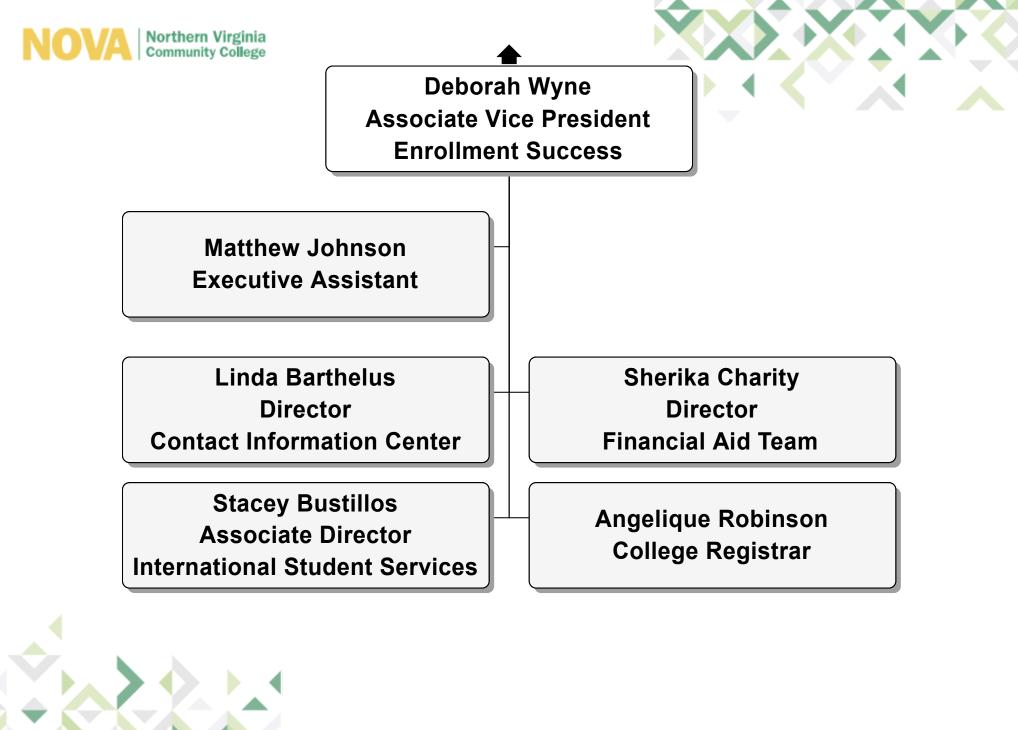

**Associate Dean** 

Information and Engineering Technologies

Adjunct Faculty

Information and Engineering Technologies









NOVA SySTEMic

Aleksander Marthinussen Program Manager, SySTEMic Solutions

Rochel Bussell Business Administrative Coordinator

> Christine Hirst STEM Education Coordinator

Mary Ratcliff STEM Fabrication Lab Coordinator Christopher Russell IET Project Manager

Natasha Schuh-Nuhfer STEM Education Coordinator

Richard Sewell Fabrication Lab Coordinator

Ti'Era Worsley

**STEM Education Coordinator** 

























































**Robert Johnson** 

Director

Sustainability and Auxiliary Services

Edgar Fernandez Manager Food Service Operations Hanna Orozco Ruiz Coordinator Auxillary Finance



























































Hannah Stoneburner Associate System Counsel and Assistant Attorney General

Akiva Kirkland Legal Assistant