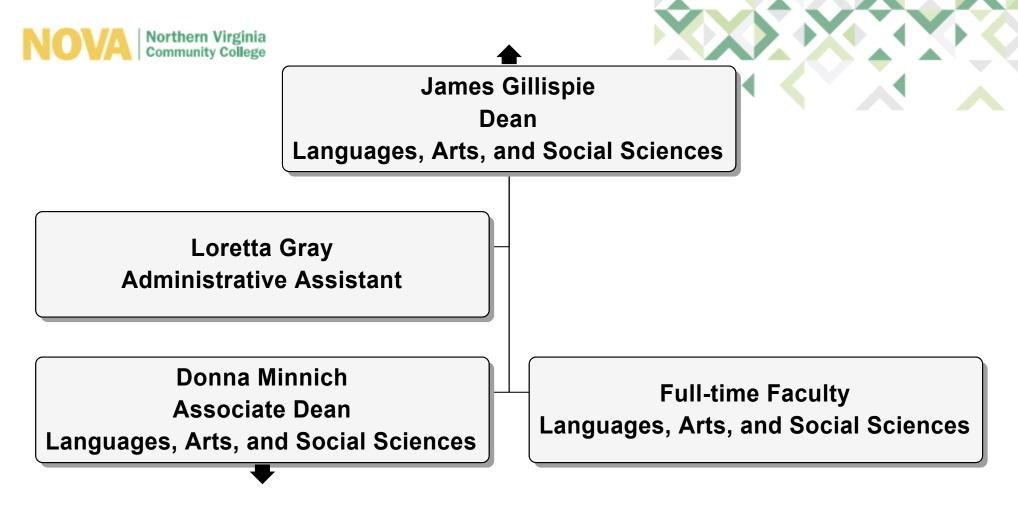

## **Jeffrey Vetrano**

**Associate Dean** 

Mathematics, Sciences, Technologies, and Business

**Adjunct Faculty** 

**Donna Minnich** 

**Associate Dean** 

Languages, Arts, and Social Sciences

**Adjunct Faculty** 