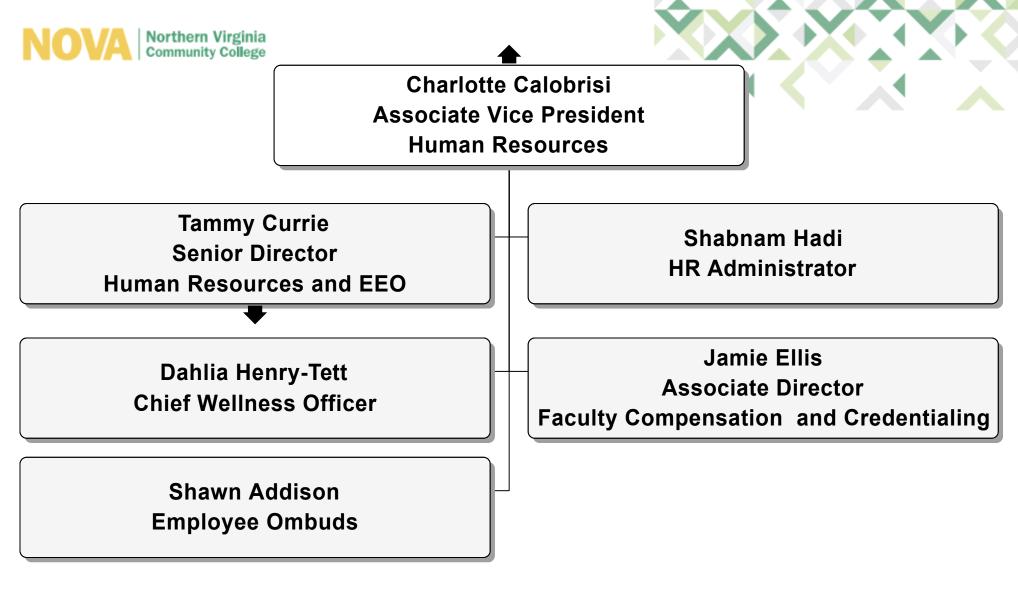

**Associate Dean** 

Information and Engineering Technologies

Adjunct Faculty

Information and Engineering Technologies









NOVA SySTEMic

Aleksander Marthinussen Program Manager, SySTEMic Solutions

Rochel Bussell Business Administrative Coordinator

> Christine Hirst STEM Education Coordinator

Mary Ratcliff STEM Fabrication Lab Coordinator Christopher Russell IET Project Manager

Natasha Schuh-Nuhfer STEM Education Coordinator

Richard Sewell Fabrication Lab Coordinator

Ti'Era Worsley

**STEM Education Coordinator** 

























































**Robert Johnson** 

Director

Sustainability and Auxiliary Services

Edgar Fernandez Manager Food Service Operations Hanna Orozco Ruiz Coordinator Auxillary Finance



























































Hannah Stoneburner Associate System Counsel and Assistant Attorney General

Akiva Kirkland Legal Assistant