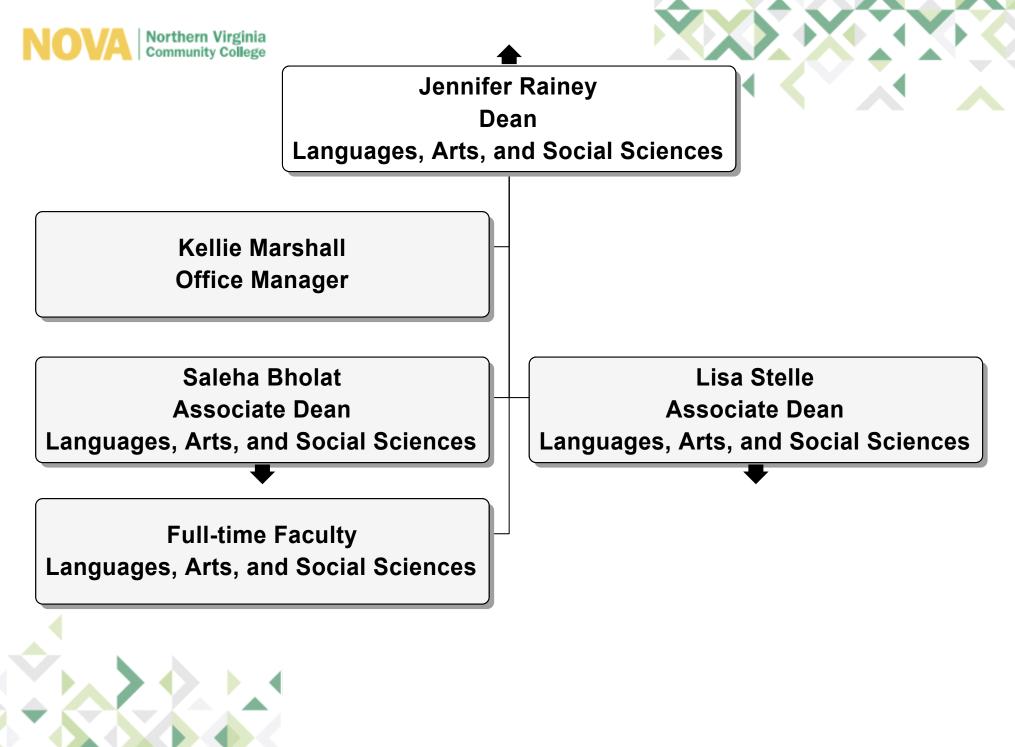

Adjunct Faculty

Director

**Campus Operations** 

Andrea Scaletta

**General Administration Coordinator** 

Saleha Bholat

**Associate Dean** 

Languages, Arts, and Social Sciences

**Adjunct Faculty** 

Lisa Stelle

**Associate Dean** 

Languages, Arts, and Social Sciences

Adjunct Faculty