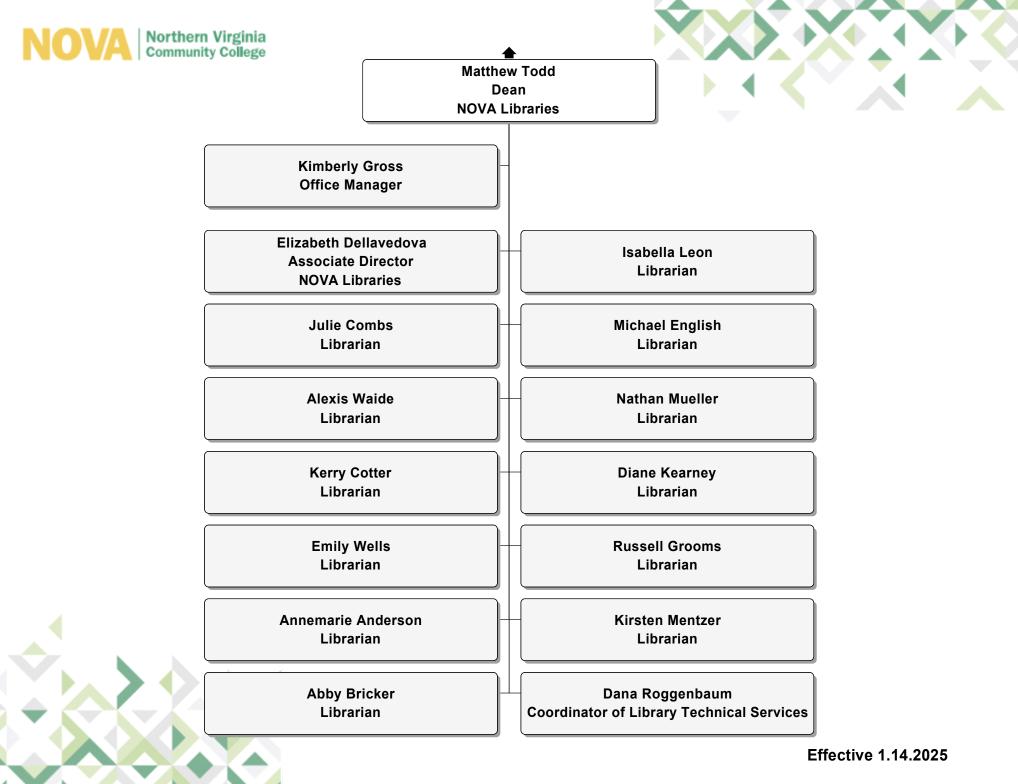

in** 

Dean

Mathematics, Sciences, Technologies, and Business







## **Richard Fiesel**

**Associate Dean** 

Mathematics, Sciences, Technologies, and Business

**Adjunct Faculty** 

Mathematics, Sciences, Technologies, and Business





















**Associate Dean** 

Information and Engineering Technologies

Adjunct Faculty

Information and Engineering Technologies









NOVA SySTEMic

Aleksander Marthinussen Program Manager, SySTEMic Solutions

Rochel Bussell Business Administrative Coordinator

> Christine Hirst STEM Education Coordinator

Mary Ratcliff STEM Fabrication Lab Coordinator Christopher Russell IET Project Manager

Natasha Schuh-Nuhfer STEM Education Coordinator

Richard Sewell Fabrication Lab Coordinator

Ti'Era Worsley

**STEM Education Coordinator** 

























































**Robert Johnson** 

Director

Sustainability and Auxiliary Services

Edgar Fernandez Manager Food Service Operations Hanna Orozco Ruiz Coordinator Auxillary Finance



























































Hannah Stoneburner Associate System Counsel and Assistant Attorney General

Akiva Kirkland Legal Assistant