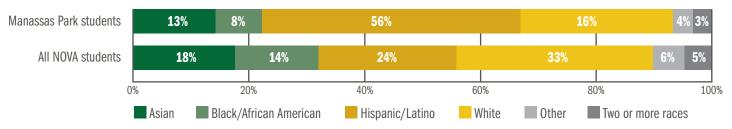

**City of Manassas Park Education Profile 2024**

NOVA: Manassas Campus

**NOVA** Offers: **Total for-credit programs** (2024-25)124

Associate's degrees 65

Certificates

**Career studies** 

Non-credit/workforce certificates programs & courses (2023-24)

**162** 

All data on this page is as of the 2023-24 academic year, unless otherwise specified. Some values may not sum to 100% due to rounding.

460

**Total enrolled students** 

**Dual enrolled students (Total savings to** parents and students: \$122K)

**Total non-credit/workforce students** 

**27.4%** (NOVA region: 18.0%)

of high school graduates enrolled at NOVA (Fall 2023)

Total NOVA graduates (2022-23 academic year)

### **Gender of Enrolled Students (Credit Only)**



## **Race/Ethnicity of Enrolled Students (Credit Only)**



## **Educational Attainment of Population Aged 25 Years and Over (2022)**



Sources: NOVA Office of Strategic Insights; NOVA Workforce; U.S. Census Bureau, 2018-2022 American Community Survey 5-Year Estimates.



## **City of Manassas Park**

## Workforce Profile 2024

NOVA: Manassas Campus

**17,123**Total population (2022)

**35.8** Median age (2022)

9,809
Total employed residents (2023)

13

NOVA employee residents

## Age of Population (2022)



### **Race/Ethnicity of Population (2022)**



\$706.2 million

**Total GDP** 

\$41.2K

GDP per capita (NOVA Region: \$114.8K)

\$92K

Median household income (2022)

|                          | Workers commuting in | Residents commuting out | Residential workers            |
|--------------------------|----------------------|------------