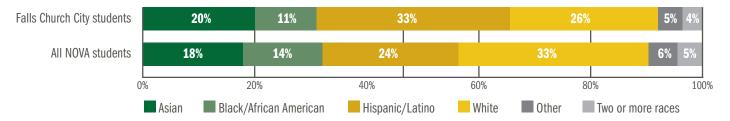

# **City of Falls Church**

**Education Profile 2024** 

**NOVA** Offers: **Total for-credit programs** (2024-25)

Associate's degrees 65

Certificates

Career studies

Non-credit/workforce certificates programs & courses (2023-24)

**162** 

All data on this page is as of the 2023-24 academic year, unless otherwise specified. Some values may not sum to 100% due to rounding.

1,361

**Total enrolled students** 

**Dual enrolled students (total savings** to parents and students: \$292K)

Total non-credit/workforce students

**7.5%** (NOVA region: 18.0%)

of high school graduates enrolled at NOVA (Fall 2023)

Total NOVA graduates (2022-23 academic year)

## **Gender of Enrolled Students (Credit Only)**



## **Race/Ethnicity of Enrolled Students (Credit Only)**



## **Educational Attainment of Population Aged 25 Years and Over (2022)**



Sources: NOVA Office of Strategic Insights; NOVA Workforce; U.S. Census Bureau, 2018-2022 American Community Survey 5-Year Estimates.



## **City of Falls Church**

## Workforce Profile 2024

NOVA: Annandale Campus

**14,576**Total population (2022)

**38.8** Median age (2022)

**8,604**Total employed residents (2023)

(2023) NOVA employee residents

## Age of Population (2022)



### **Race/Ethnicity of Population (2022)**



\$2.4 billion
Total GDP

\$165.8K

\$165K

GDP per capita (NOVA Region: \$114.8K)

Median household income (2022)

|                          | Workers commuting in | Residents commuting out | Residential workers             |
|--------------------------|----------------------|-----------