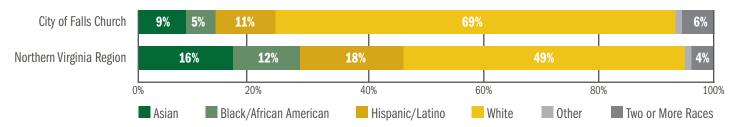

### **Race/Ethnicity of Population (2022)**

\$2.4 billion
Total GDP

\$165.8K

\$165K

GDP per capita (NOVA Region: \$114.8K)

Median household income (2022)

|                          | Workers commuting in | Residents commuting out | Residential workers             |
|--------------------------|----------------------|-------------------------|---------------------------------|
| City of Falls Church     | 95% of employed      | 93% of residents        | 5% employed / 7% of residents   |
| Northern Virginia Region | 33% of employed      | 29% of residents        | 67% employed / 72% of residents |